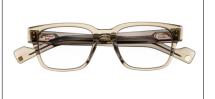

## **THIAGO**

• Size: 51-20

• Shape: Square

• Material: E7 Acetate

Thiago captivates with its sculpted skull temples and custom wire cores, engraved with "Rockers Rollers" and "Lovers Sinners." This versatile acetate frame transitions seamlessly from optical frames with light tinted sunlenses to bold sunglasses that make a statement.