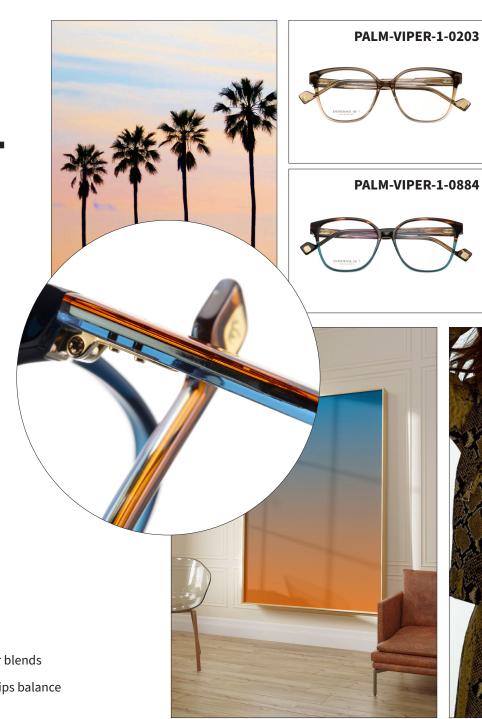

#### Introducing Palm Viper by Entourage of 7: Elegance with an Edge

In the heart of Los Angeles, beauty and danger walk hand in hand. The city's iconic palm trees sway serenely in the breeze, but beneath their shade lies an edge of mystery, a thrill that quickens the pulse. Inspired by this allure, Entourage of 7 presents Palm Viper—a new limited production line of frames that captures LA's contrasting essence: the beauty of the palm and the hidden bite of the viper.

Palm Viper debuts in three distinct styles, each embodying this dual nature.

For those ready to embrace the allure of Los Angeles, Palm Viper will be unveiled for the first time at the OPTI show in Munich, January 2025. Here, Entourage of 7 invites you to experience beauty and boldness fused into frames that won't simply sit quietly on the shelf—they're designed to leave an impression, to remind you that beneath elegance, there's always a bite.

# **PALM-VIPER-1**

Female

Size: 52-15Shape: Butterfly

• Material: Acetate

Palm-Viper-1's butterfly design comes alive with bold color blends that evoke mystery and allure. The frame's signature end tips balance elegance and danger, making it a true statement piece.

PALM-VIPER-1-0240