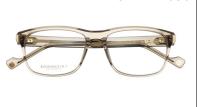

# **GAVIN**

• Size: 54-17

• Shape: Square

• Material: E7 Acetate

Gavin is a timeless square frame with a modern twist. Lightly transparent diamond-cut temples reveal intricately engraved wire cores, adding depth and elegance. Signature details like the 7-roll dice engraved inside the temples make Gavin a masterpiece of craftsmanship and understated luxury.