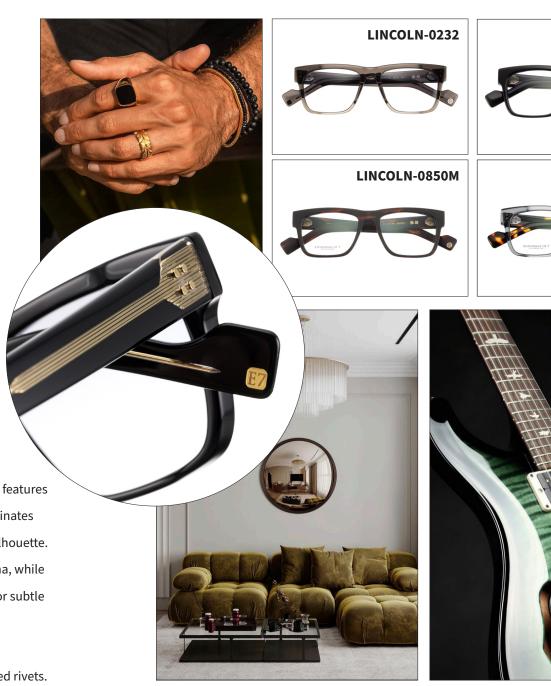

# **GAVIN**

• Size: 54-17

• Shape: Square

• Material: E7 Acetate

Gavin is a timeless square frame with a modern twist. Lightly transparent diamond-cut temples reveal intricately engraved wire cores, adding depth and elegance. Signature details like the 7-roll dice engraved inside the temples make Gavin a masterpiece of craftsmanship and understated luxury.

 $\label{thm:cover} \mbox{Discover the new hinge design featuring intricately embossed rivets.}$ 