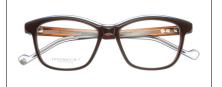

## **THIAGO**

• Size: 51-20

• Shape: Square

• Material: E7 Acetate

Thiago captivates with its sculpted skull temples and custom wire cores, engraved with "Rockers Rollers" and "Lovers Sinners." This versatile acetate frame transitions seamlessly from optical frames with light tinted sunlenses to bold sunglasses that make a statement.