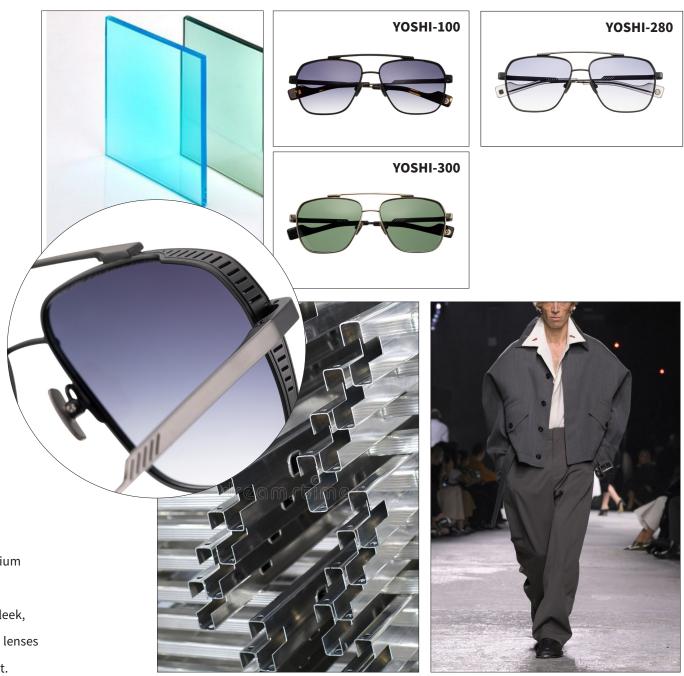

# YOSHI

• Size: 56-14

• Shape: Square

Material: TItanium

Yoshi combines sporty sophistication with lightweight titanium construction. A bold top bar and striped cuts in the metal convey dynamic energy, making it the perfect choice for a sleek, contemporary look. Complete the look with light tinted sun lenses for a bold, dynamic style that effortlessly makes a statement.