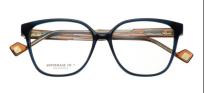

# **PALM-VIPER-1**

Female

Size: 52-15Shape: Butterfly

• Material: Acetate

Palm-Viper-1's butterfly design comes alive with bold color blends that evoke mystery and allure. The frame's signature end tips balance elegance and danger, making it a true statement piece.

PALM-VIPER-1-0240