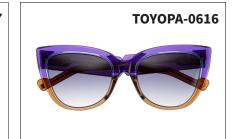

# **TOYOPA**

Female

• Size: 53-16

• Shape: Square

Material: Acetate

Toyopa's sharp, angled corners and cut-down front design create a striking silhouette. Available in solid, two-tone, or gradient hues, this frame's intricate wire cores add craftsmanship and elegance.