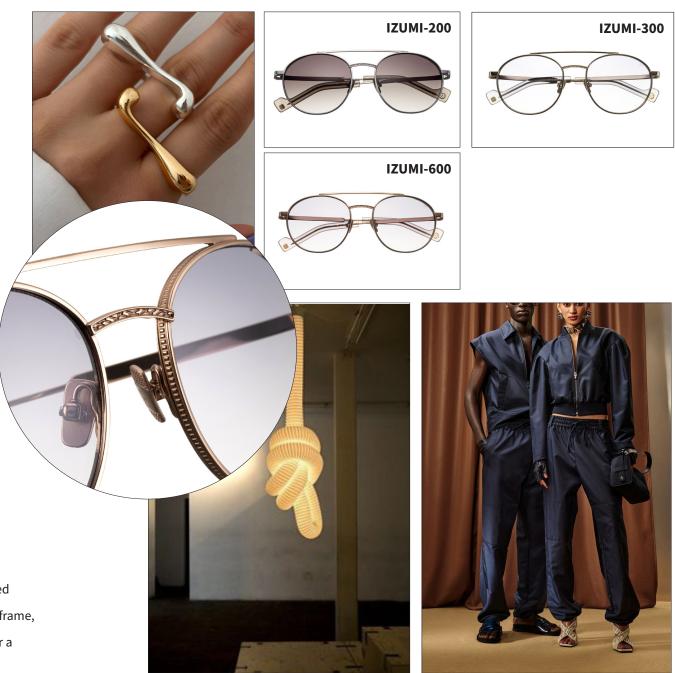

# **IZUMI**

• Size: 53-18

• Shape: Round

Material: TItanium

Izumi redefines the double bridge aviator with a bold, rounded titanium design. Intricate engravings stand out on its thicker frame, available in gold, silver, or rose gold. Add tinted sun lenses for a refreshingly unique statement.