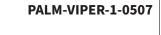

# **PALM-VIPER-1**

Female

Size: 52-15Shape: Butterfly

• Material: Acetate

Palm-Viper-1's butterfly design comes alive with bold color blends that evoke mystery and allure. The frame's signature end tips balance elegance and danger, making it a true statement piece.

PALM-VIPER-1-0240