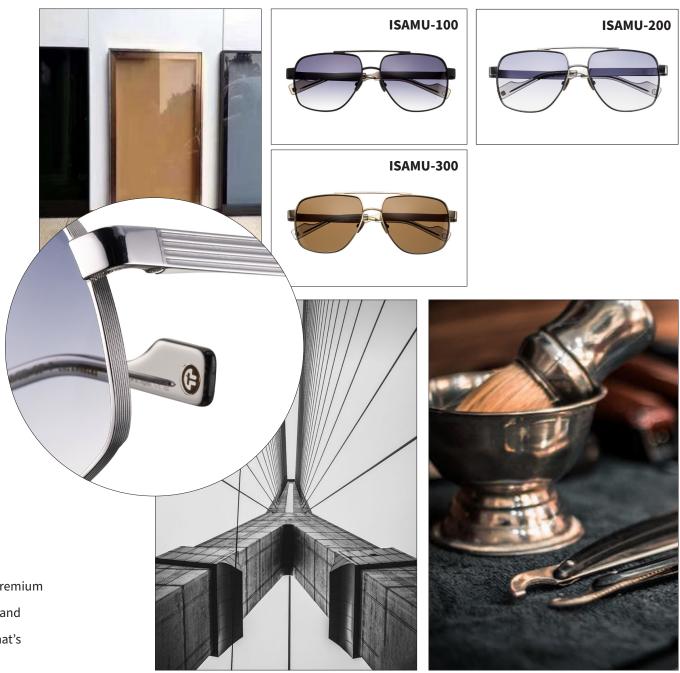

# **ISAMU**

O Male

• Size: 60-16

• Shape: Square

Material: TItanium

Isamu is the epitome of modern minimalism, crafted from premium titanium. Its sleek double bridge, "E7" engraved nose pads, and subtle striped temple detailing create a lightweight frame that's effortlessly cool. Pair with tinted sun lenses for added style.