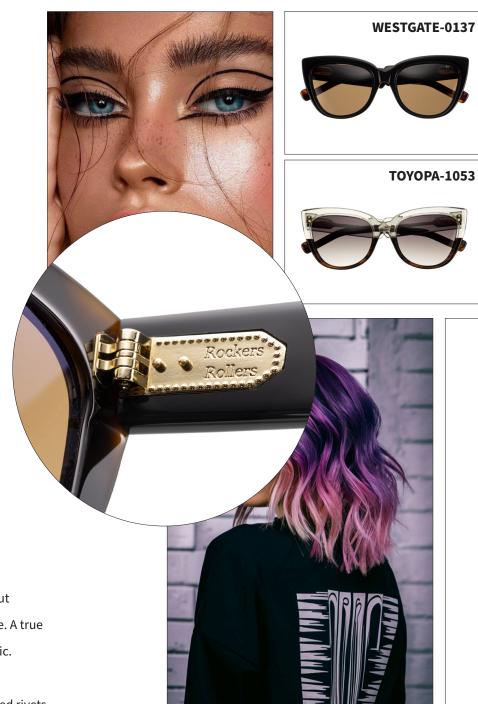

# **WESTGATE**

Female

• Size: 54-20

• Shape: Cateye

• Material: Acetate

Westgate's bold cat-eye shape and exaggerated diamond-cut temples combine Hollywood glamour with street-style edge. A true celebration of femininity, Westgate is unapologetically iconic.