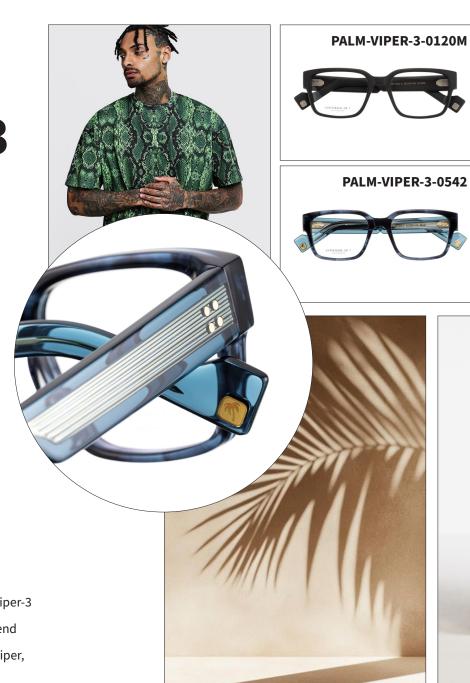

#### Introducing Palm Viper by Entourage of 7: Elegance with an Edge

In the heart of Los Angeles, beauty and danger walk hand in hand. The city's iconic palm trees sway serenely in the breeze, but beneath their shade lies an edge of mystery, a thrill that quickens the pulse. Inspired by this allure, Entourage of 7 presents Palm Viper—a new limited production line of frames that captures LA's contrasting essence: the beauty of the palm and the hidden bite of the viper.

Palm Viper debuts in three distinct styles, each embodying this dual nature.

For those ready to embrace the allure of Los Angeles, Palm Viper will be unveiled for the first time at the OPTI show in Munich, January 2025. Here, Entourage of 7 invites you to experience beauty and boldness fused into frames that won't simply sit quietly on the shelf—they're designed to leave an impression, to remind you that beneath elegance, there's always a bite.

# **PALM-VIPER-3**

• Size: 54-20

• Shape: Square

• Material: E7 Acetate

A bold square frame with venomous color options, Palm-Viper-3 commands attention. Striking wire cores and contrasting end tips symbolize the beauty of the palm and the bite of the viper, capturing the essence of elegance with an edge.

PALM-VIPER-3-1044

PALM-VIPER-3-0220