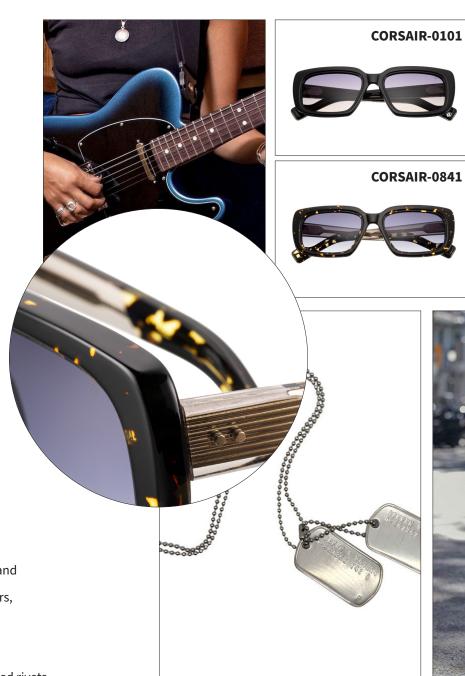

# **CORSAIR**

• Size: 54-19

• Shape: Square

• Material: Acetate

Corsair's softly curved, narrow square frame exudes trendy sophistication. Featuring visible string-inspired wire cores and engraved hinges, it celebrates the rebellious spirit of Rockers, Rollers, Lovers, and Sinners.