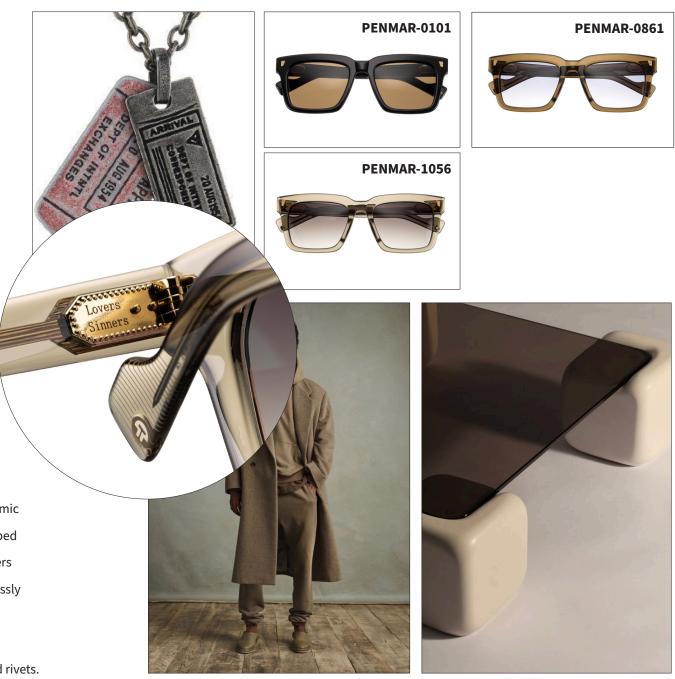

## **PENMAR**

• Size: 52-21

• Shape: Square

• Material: Acetate

This frame places a bold emphasis on its squared shape, accentuated by sharp, clean lines that make it anything but ordinary. The front pins are uniquely shaped, forming a dynamic blend of "E" and "7," while the cool skull temples feature striped wire cores. Engraved hinges with "Rockers Rollers" and "Lovers Sinners" add a rebellious touch, paying tribute to our effortlessly stylish customers.

 $\label{thm:cover} \mbox{Discover the new hinge design featuring intricately embossed rivets.}$ 