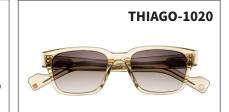

## **THIAGO**

• Size: 51-20

• Shape: Square

• Material: E7 Acetate

Thiago captivates with its sculpted skull temples and custom wire cores, engraved with "Rockers Rollers" and "Lovers Sinners." This versatile acetate frame transitions seamlessly from optical frames with light tinted sunlenses to bold sunglasses that make a statement.