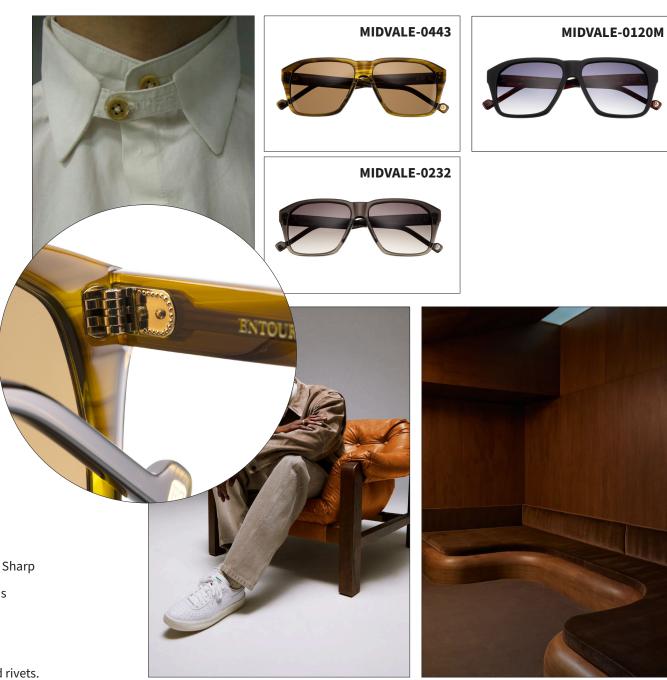

# **MIDVALE**

• Size: 57-15

• Shape: Square

• Material: Acetate

Midvale blends aviator-inspired confidence with bold design. Sharp lines, diamond-cut temples, and custom wire cores define this standout sunglass, built for those who command attention.