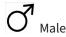

# **HADLEY**

• Size: 47-23

• Shape: Panto

• Material: E7 Acetate

Hadley blends retro charm with modern edge. Its classic panto shape, keyhole bridge, and custom wire cores create a bold, contemporary twist. Available with optical, lightly tinted sun lenses, or sun lenses, Hadley suits any style effortlessly.