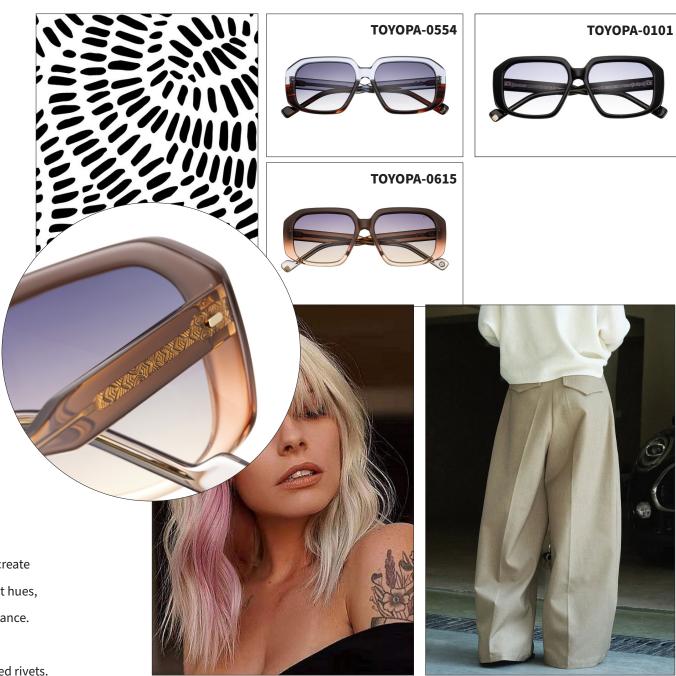

# **TOYOPA**

Female

• Size: 53-16

• Shape: Square

Material: Acetate

Toyopa's sharp, angled corners and cut-down front design create a striking silhouette. Available in solid, two-tone, or gradient hues, this frame's intricate wire cores add craftsmanship and elegance.