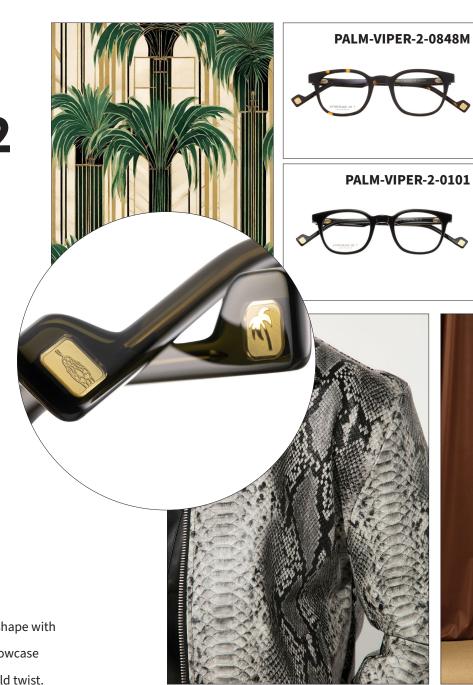

# **PALM-VIPER-2**

• Size: 46-22

• Shape: Panto

• Material: E7 Acetate

Refined yet daring, Palm-Viper-2 features a classic panto shape with golden accents that reveal its hidden edge. Its end tips showcase the palm-snake duality, offering a timeless style with a bold twist.

PALM-VIPER-2-0232