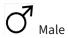

# LINCOLN

• Size: 53-18

• Shape: Square

• Material: E7 Acetate

Simplicity meets bold style with Lincoln. This striking frame features a chunky acetate front with a clean, square design that eliminates the traditional nose bend, offering a sleek, contemporary silhouette. A sharp edge cut along the top and skull temples adds drama, while unique color variations reveal a distinctive lined wire core for subtle sophistication.

Discover the new hinge design featuring intricately embossed rivets.

LINCOLN-0101

LINCOLN-1024