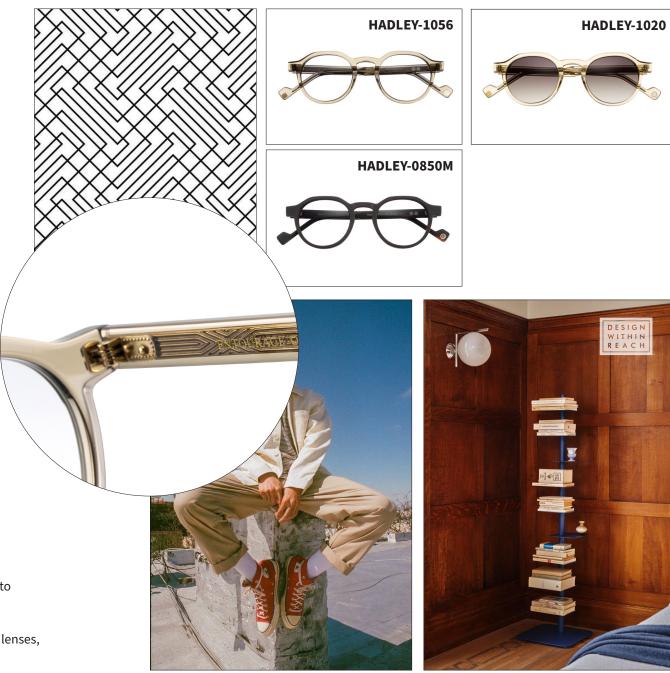

# **ARABELLA**

 $\bigcirc$ 

Female

• Size: 51-16

• Shape: Cateye

• Material: Acetate

Arabella's subtle cat-eye silhouette exudes freshness and femininity.

Delicate facet cuttings enhance the frame with airy elegance
and vibrant color tones, offering a perfect blend of charm and
sophistication.