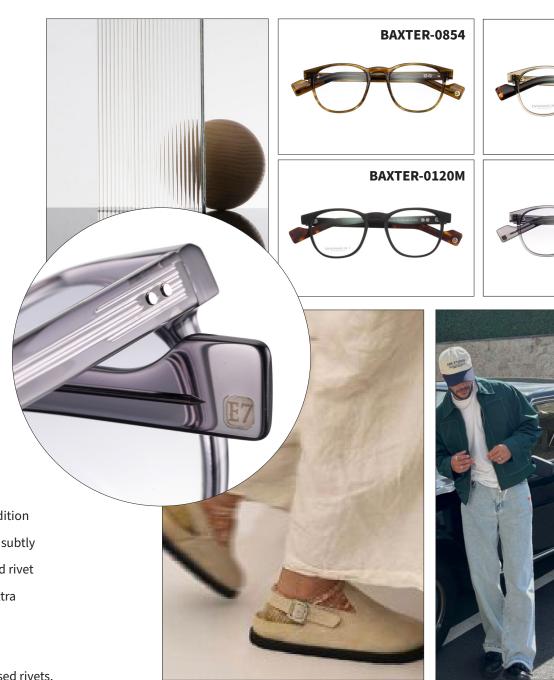

## **THIAGO**

• Size: 51-20

• Shape: Square

• Material: E7 Acetate

Thiago captivates with its sculpted skull temples and custom wire cores, engraved with "Rockers Rollers" and "Lovers Sinners." This versatile acetate frame transitions seamlessly from optical frames with light tinted sunlenses to bold sunglasses that make a statement.

 $\label{thm:cover} \mbox{Discover the new hinge design featuring intricately embossed rivets.}$ 