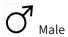

# **BAXTER**

• Size: 50-20

• Shape: Panto

• Material: E7 Acetate

Baxter is a modern panto frame that balances timeless tradition with contemporary artistry. Featuring engraved wire cores subtly visible through transparent hues, bold end tips, and refined rivet details, it's the epitome of style. Add tinted lenses for an extra fashionable edge.

 $\label{thm:cover} \mbox{Discover the new hinge design featuring intricately embossed rivets.}$ 

**BAXTER-1056** 

**BAXTER-1007** 