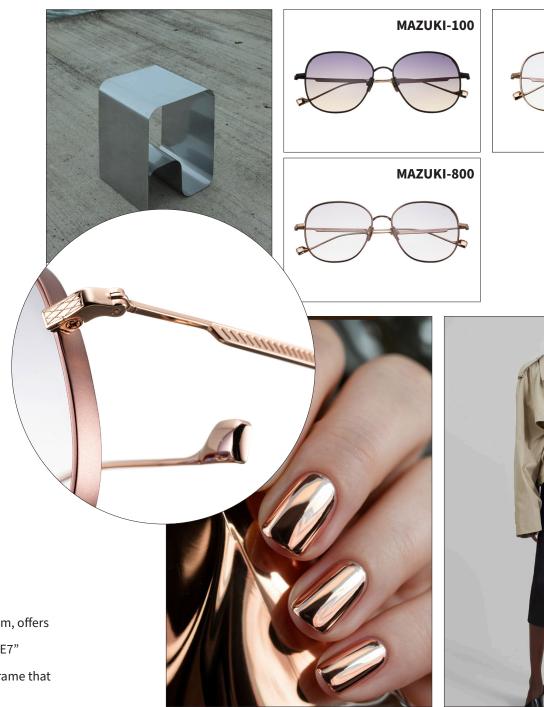

# **MEZUKI**

Ç

Female

• Size: 53-15

• Shape: Butterfly

• Material: Titanium

Mezuki's butterfly silhouette, crafted from ultra-light titanium, offers both beauty and comfort. Intricately engraved details and "E7" embossed nose pads elevate its design, creating a refined frame that stands out with tinted sun lenses.

**MAZUKI-600** 