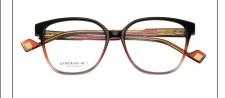

# **PALM-VIPER-1**

Female

Size: 52-15Shape: Butterfly

• Material: Acetate

Palm-Viper-1's butterfly design comes alive with bold color blends that evoke mystery and allure. The frame's signature end tips balance elegance and danger, making it a true statement piece.

PALM-VIPER-1-0240