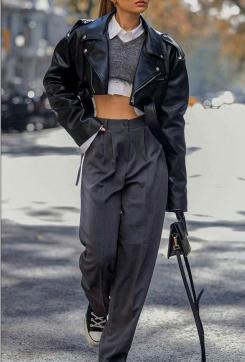

# **TOYOPA**

Female

• Size: 53-16

• Shape: Square

Material: Acetate

Toyopa's sharp, angled corners and cut-down front design create a striking silhouette. Available in solid, two-tone, or gradient hues, this frame's intricate wire cores add craftsmanship and elegance.