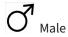

# **ENKAI**

• Size: 51-17

• Shape: Square

Material: TItanium

Enkai embodies minimalist elegance with retro flair. Its lightweight frame, curved bridge, and refined end tips are enhanced by subtle engravings, making it a modern yet timeless design. Elevate your look by pairing Enkai with light tinted sun lenses for a fashion-forward finish.