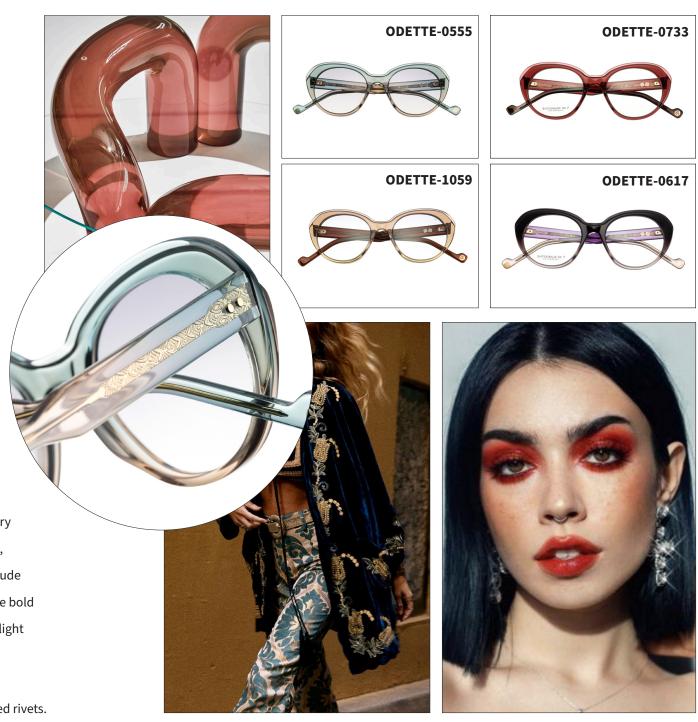

# **ODETTE**

Female

• Size: 49-19

Shape: Butterfly

• Material: Acetate

Odette is a retro-inspired masterpiece reimagined with luxury in mind. Facet cuttings add depth and gradient color effects, while diamond-cut temple details and custom wire cores exude sophistication. Odette is the ultimate statement piece for the bold and stylish. For an added fashionable edge, you can opt for light tinted sun lenses to complete the look.