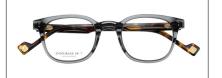

# **PALM-VIPER-2**

• Size: 46-22

• Shape: Panto

• Material: E7 Acetate

Refined yet daring, Palm-Viper-2 features a classic panto shape with golden accents that reveal its hidden edge. Its end tips showcase the palm-snake duality, offering a timeless style with a bold twist.