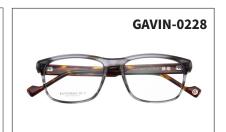

# **GAVIN**

• Size: 54-17

• Shape: Square

• Material: E7 Acetate

Gavin is a timeless square frame with a modern twist. Lightly transparent diamond-cut temples reveal intricately engraved wire cores, adding depth and elegance. Signature details like the 7-roll dice engraved inside the temples make Gavin a masterpiece of craftsmanship and understated luxury.